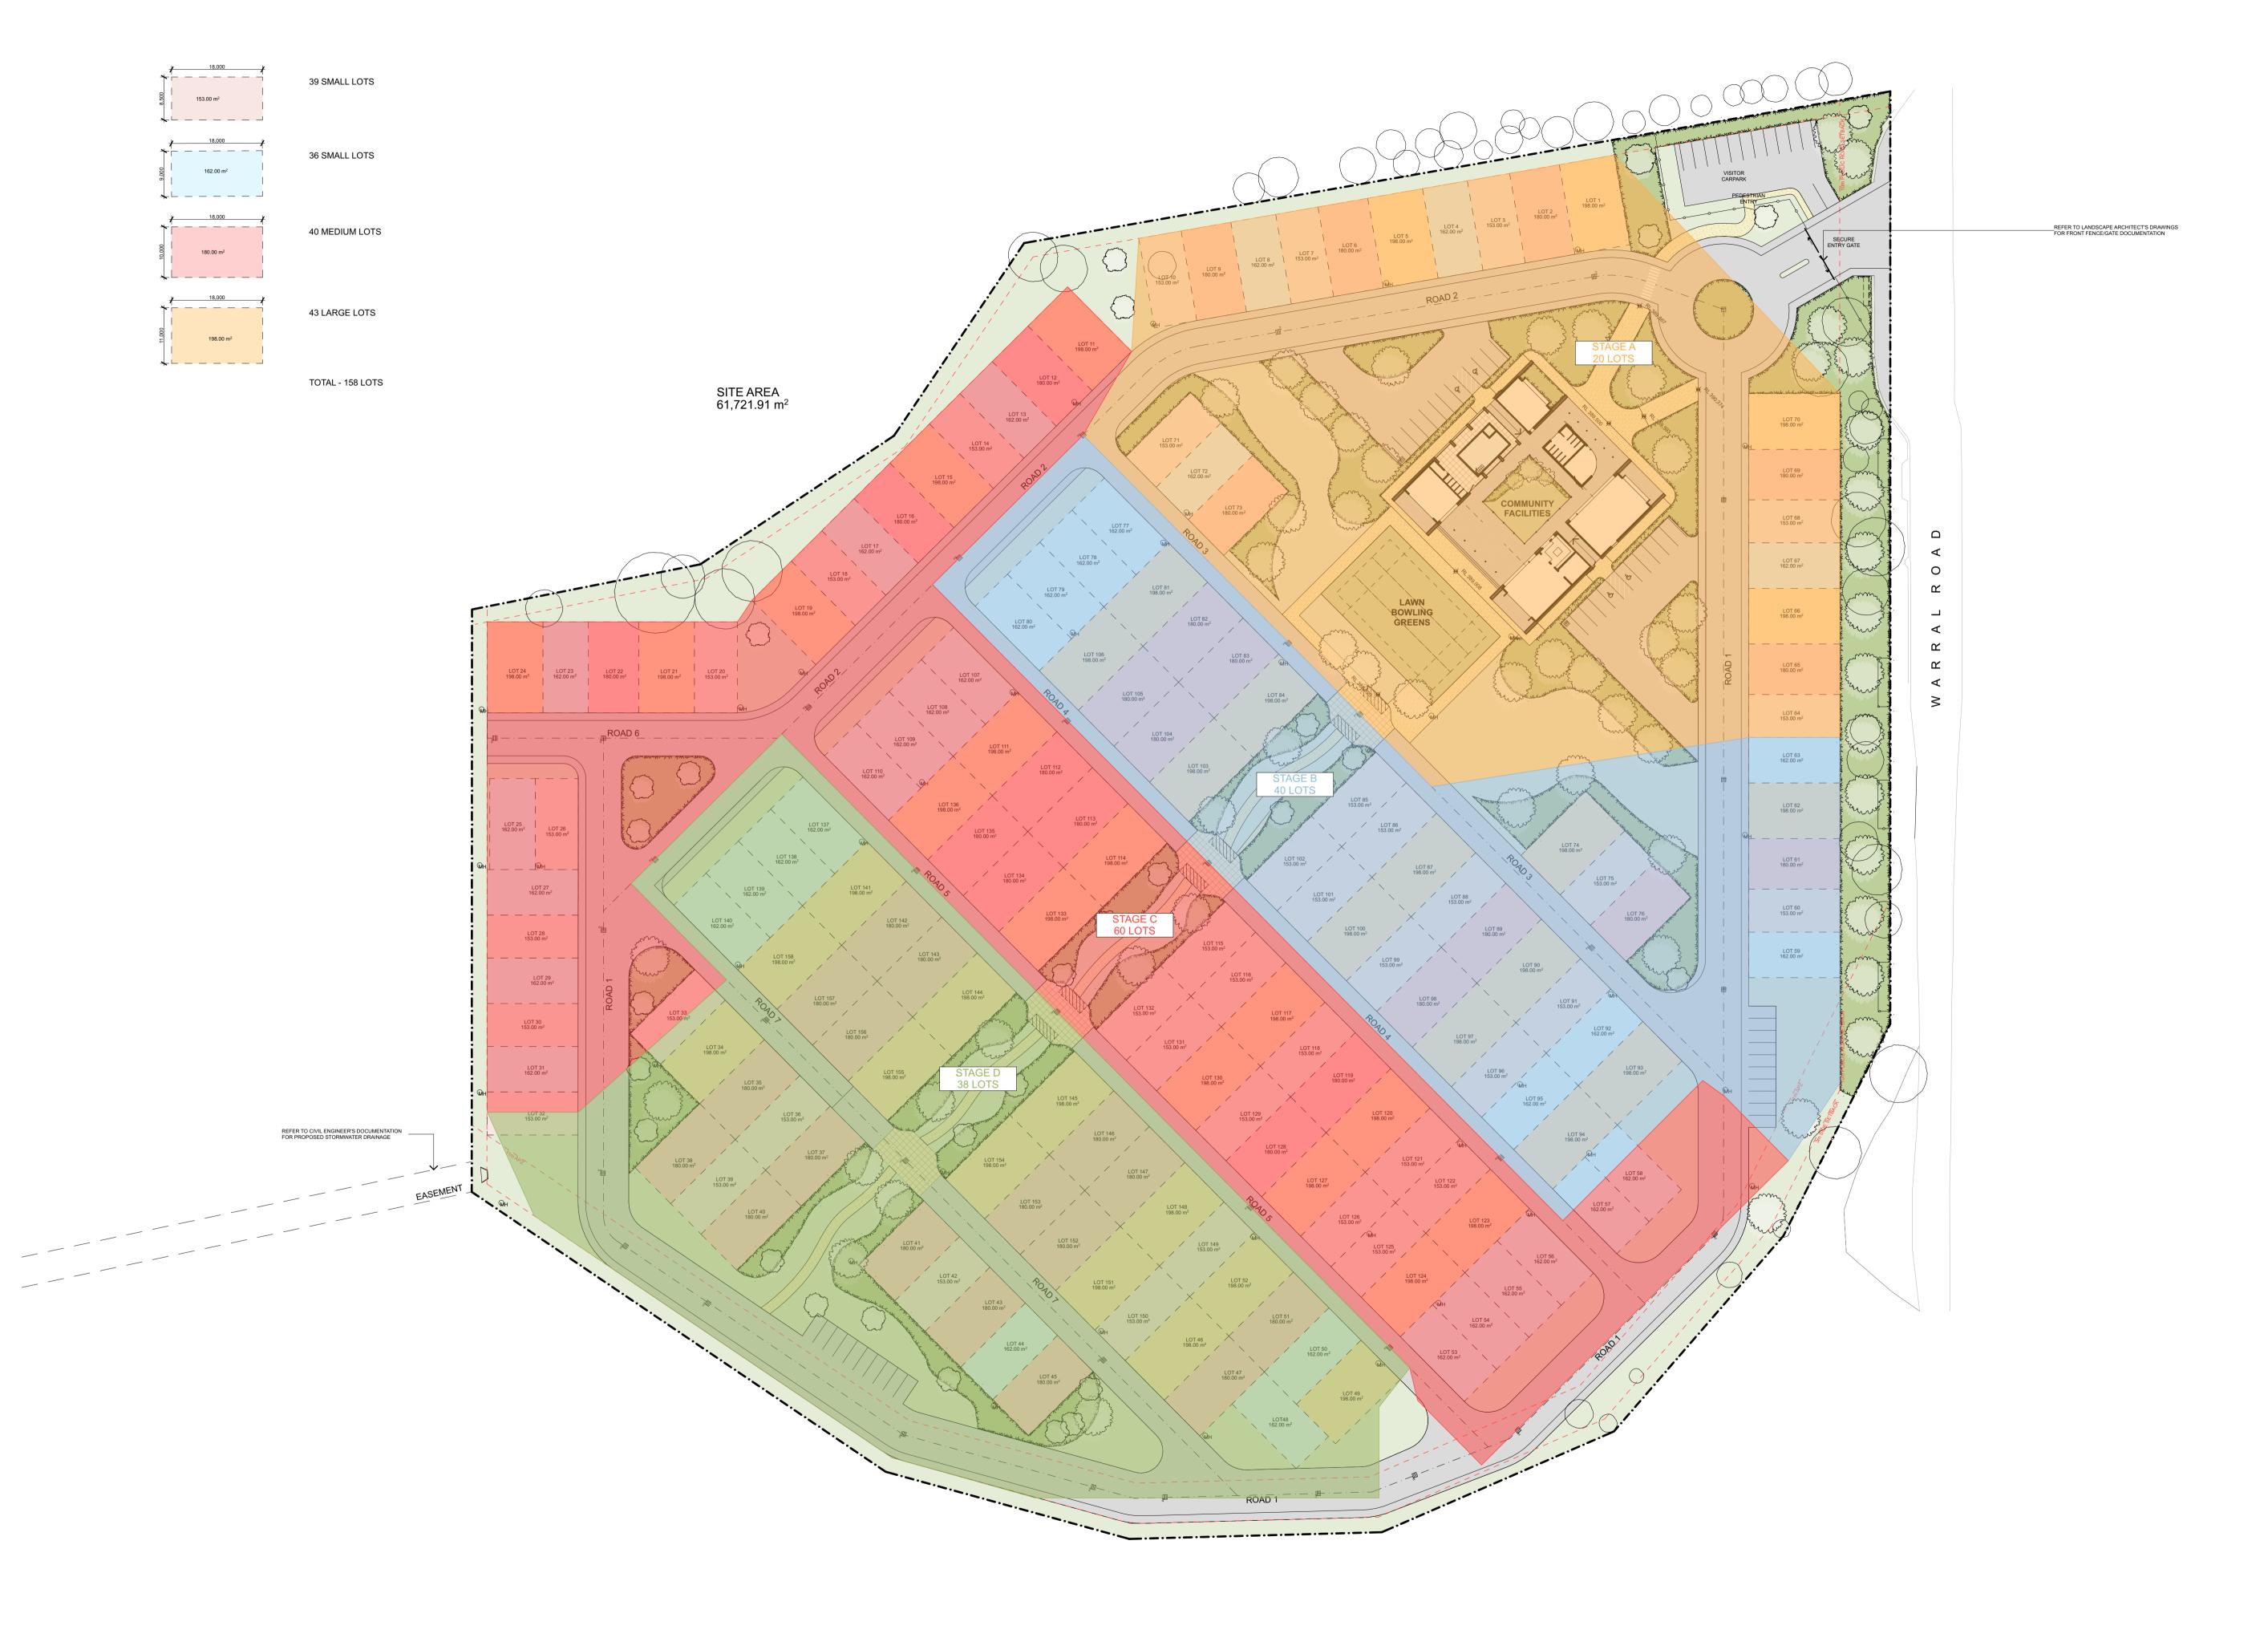

STAGING PLAN DA-0101 B

| I | NTEGRATED                             |
|---|---------------------------------------|
| D | ESIGN                                 |
| G | ROUP                                  |
|   | ARCHITECTURE MASTERPLANNING INTERIORS |