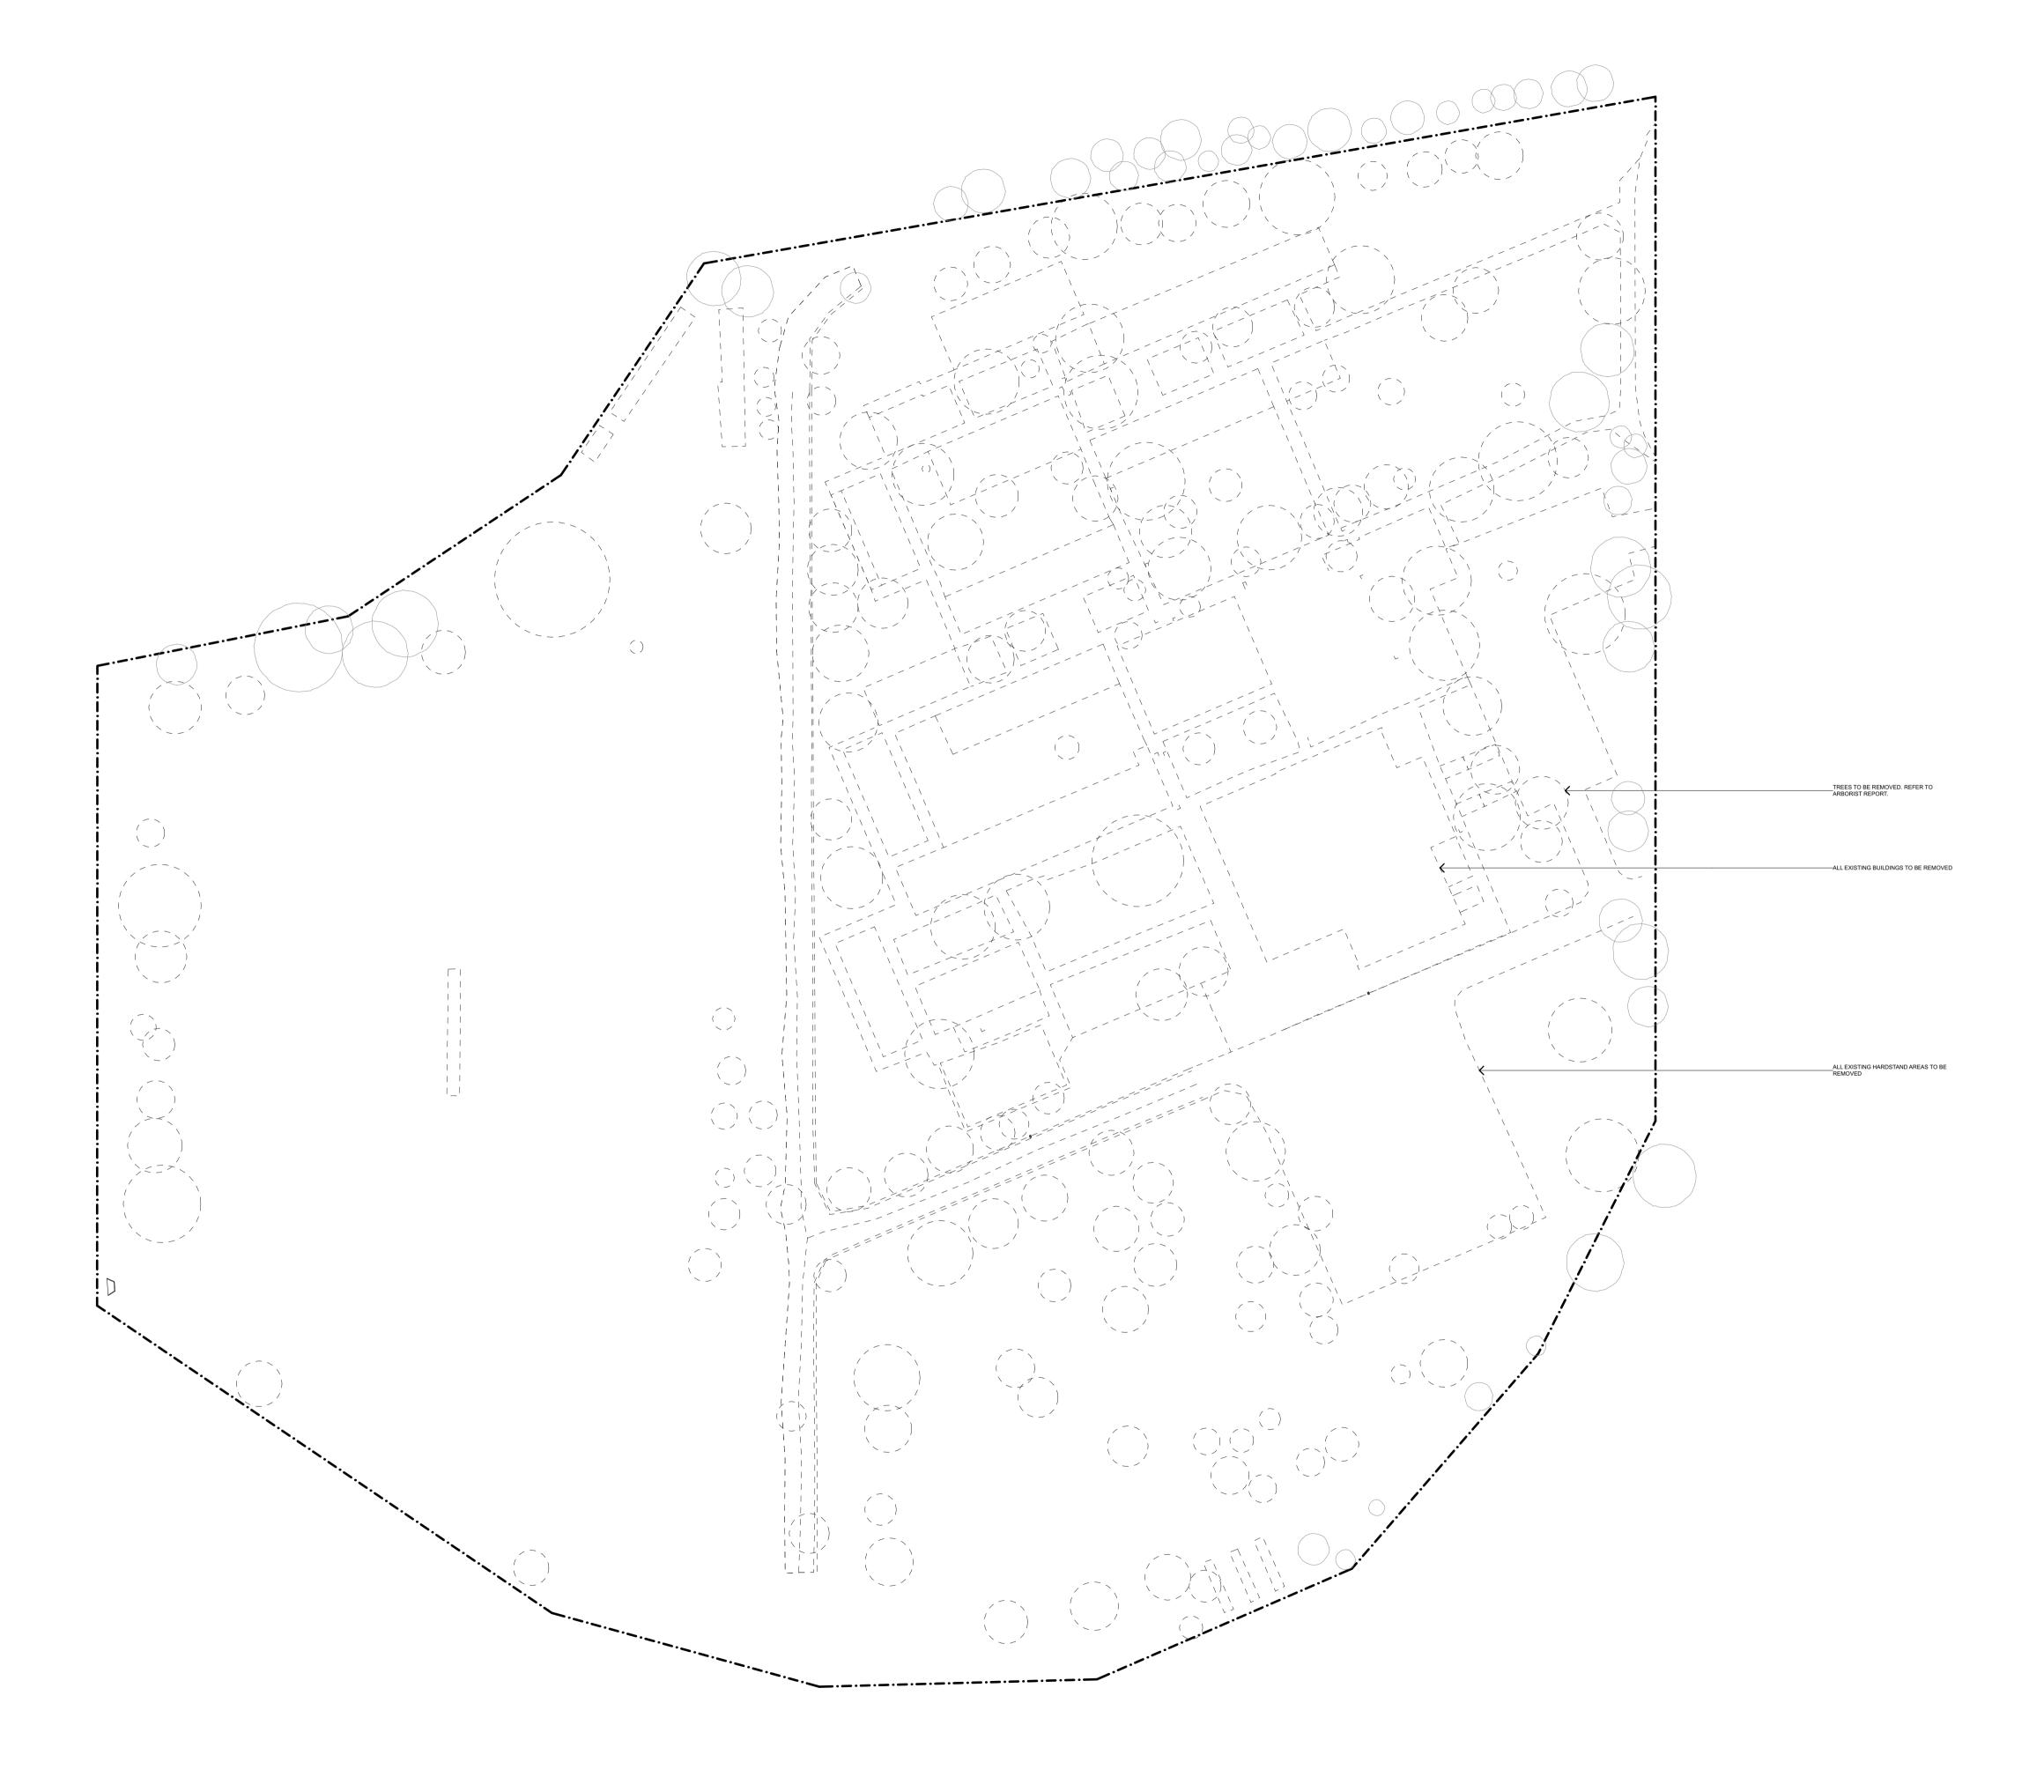

ISSUE FOR DA SITE: 171 - 187 WARRAL ROAD, WEST TAMWORTH
DETAILS: Lot 1 / DP 611738
SITE AREA: 61, 721.91m2
PROJECT: SUP23032

DEMOLITION PLAN DD-0200 B

|                                       | CONTACT DETAILS                                                                                                                                                             | DRAWING NOTES                                                                                                                                                   | DOCUMENTATION NOTES                                                                                                                                               | CO-ORDINATION NOTES                                                                                                  | CLIENT                              | PROJECT DETAILS                                       | REVISION                                      | DRAWING                        |
|---------------------------------------|-----------------------------------------------------------------------------------------------------------------------------------------------------------------------------|-----------------------------------------------------------------------------------------------------------------------------------------------------------------|-------------------------------------------------------------------------------------------------------------------------------------------------------------------|----------------------------------------------------------------------------------------------------------------------|-------------------------------------|-------------------------------------------------------|-----------------------------------------------|--------------------------------|
| NTEGRATED                             | Integrated Design Group Pty Ltd   ABN 84 115 006 329 info@idgarchitects.com.au   www.idgarchitects.com.au                                                                   | Figured dimensions take precedence over scaled drawings     Contractors to check and verify all datum levels and dimensions on site prior to                    | Integrated Design Group Pty Ltd accepts no responsibility for the usability, completeness or accuracy of data transferred electronically. Recipients should refer | Survey data included in this drawing is based on survey drawing and is provided for preliminary design purposes only | SANFORD FINANCE                     | PROPOSED MANUFACTURED HOUSING ESTATE                  | E 9/4/24 A ISSUE FOR DA 4/7/24 B ISSUE FOR DA | COMMUNITY CENTRE               |
| NIEGRAIEU                             | Nominated Architects:                                                                                                                                                       | proceeding with works.  3. All materials and workmanship to be in accordance with current written                                                               |                                                                                                                                                                   | 2. As this drawing is based on information provided by others, reference must be made                                |                                     |                                                       |                                               | ELEVATIONS 1                   |
| ESIGN                                 | Simon Thorne NSW ARB 7093<br>Andrew Elia NSW ARB 7928                                                                                                                       | manufacturers instructions, local regulations and SAA codes                                                                                                     | drawings and specifications and with such other written instructions as issued during                                                                             |                                                                                                                      |                                     | SITE: 171 - 187 WARRAL ROAD, WEST TAMWORTH            |                                               | DA-2000 B                      |
| ROUP                                  | Joshua Andren NSW ARB 8878                                                                                                                                                  | All drawings are not for construction unless otherwise noted and subject to further design development, consultant input, council and legislative requirements. | the course of the project.  3. Conflicting information to be brought to notice of the architect and clarification sough                                           | t 4. Refer to landscape architects documentation for landscape details, planting                                     |                                     | DETAILS: Lot 1 / DP 611738<br>SITE AREA: 61, 721.91m2 |                                               | DRAWN TG                       |
| ARCHITECTURE MASTERPLANNING INTERIORS | © Integrated Design Group is the owner of the copyright subsisting in these drawings & specifications which must not be reproduced or copied without prior written consent. | 5. Refer to General Notes page for legend and abbreviations                                                                                                     | before proceeding with any works.                                                                                                                                 | schedule, and landscape levels.                                                                                      | ADDRESS: 9/34 OATLEY AVENUE, OATLEY | PROJECT: SUP23032                                     |                                               | CHECKED AE<br>SCALE 1:100 @ a1 |