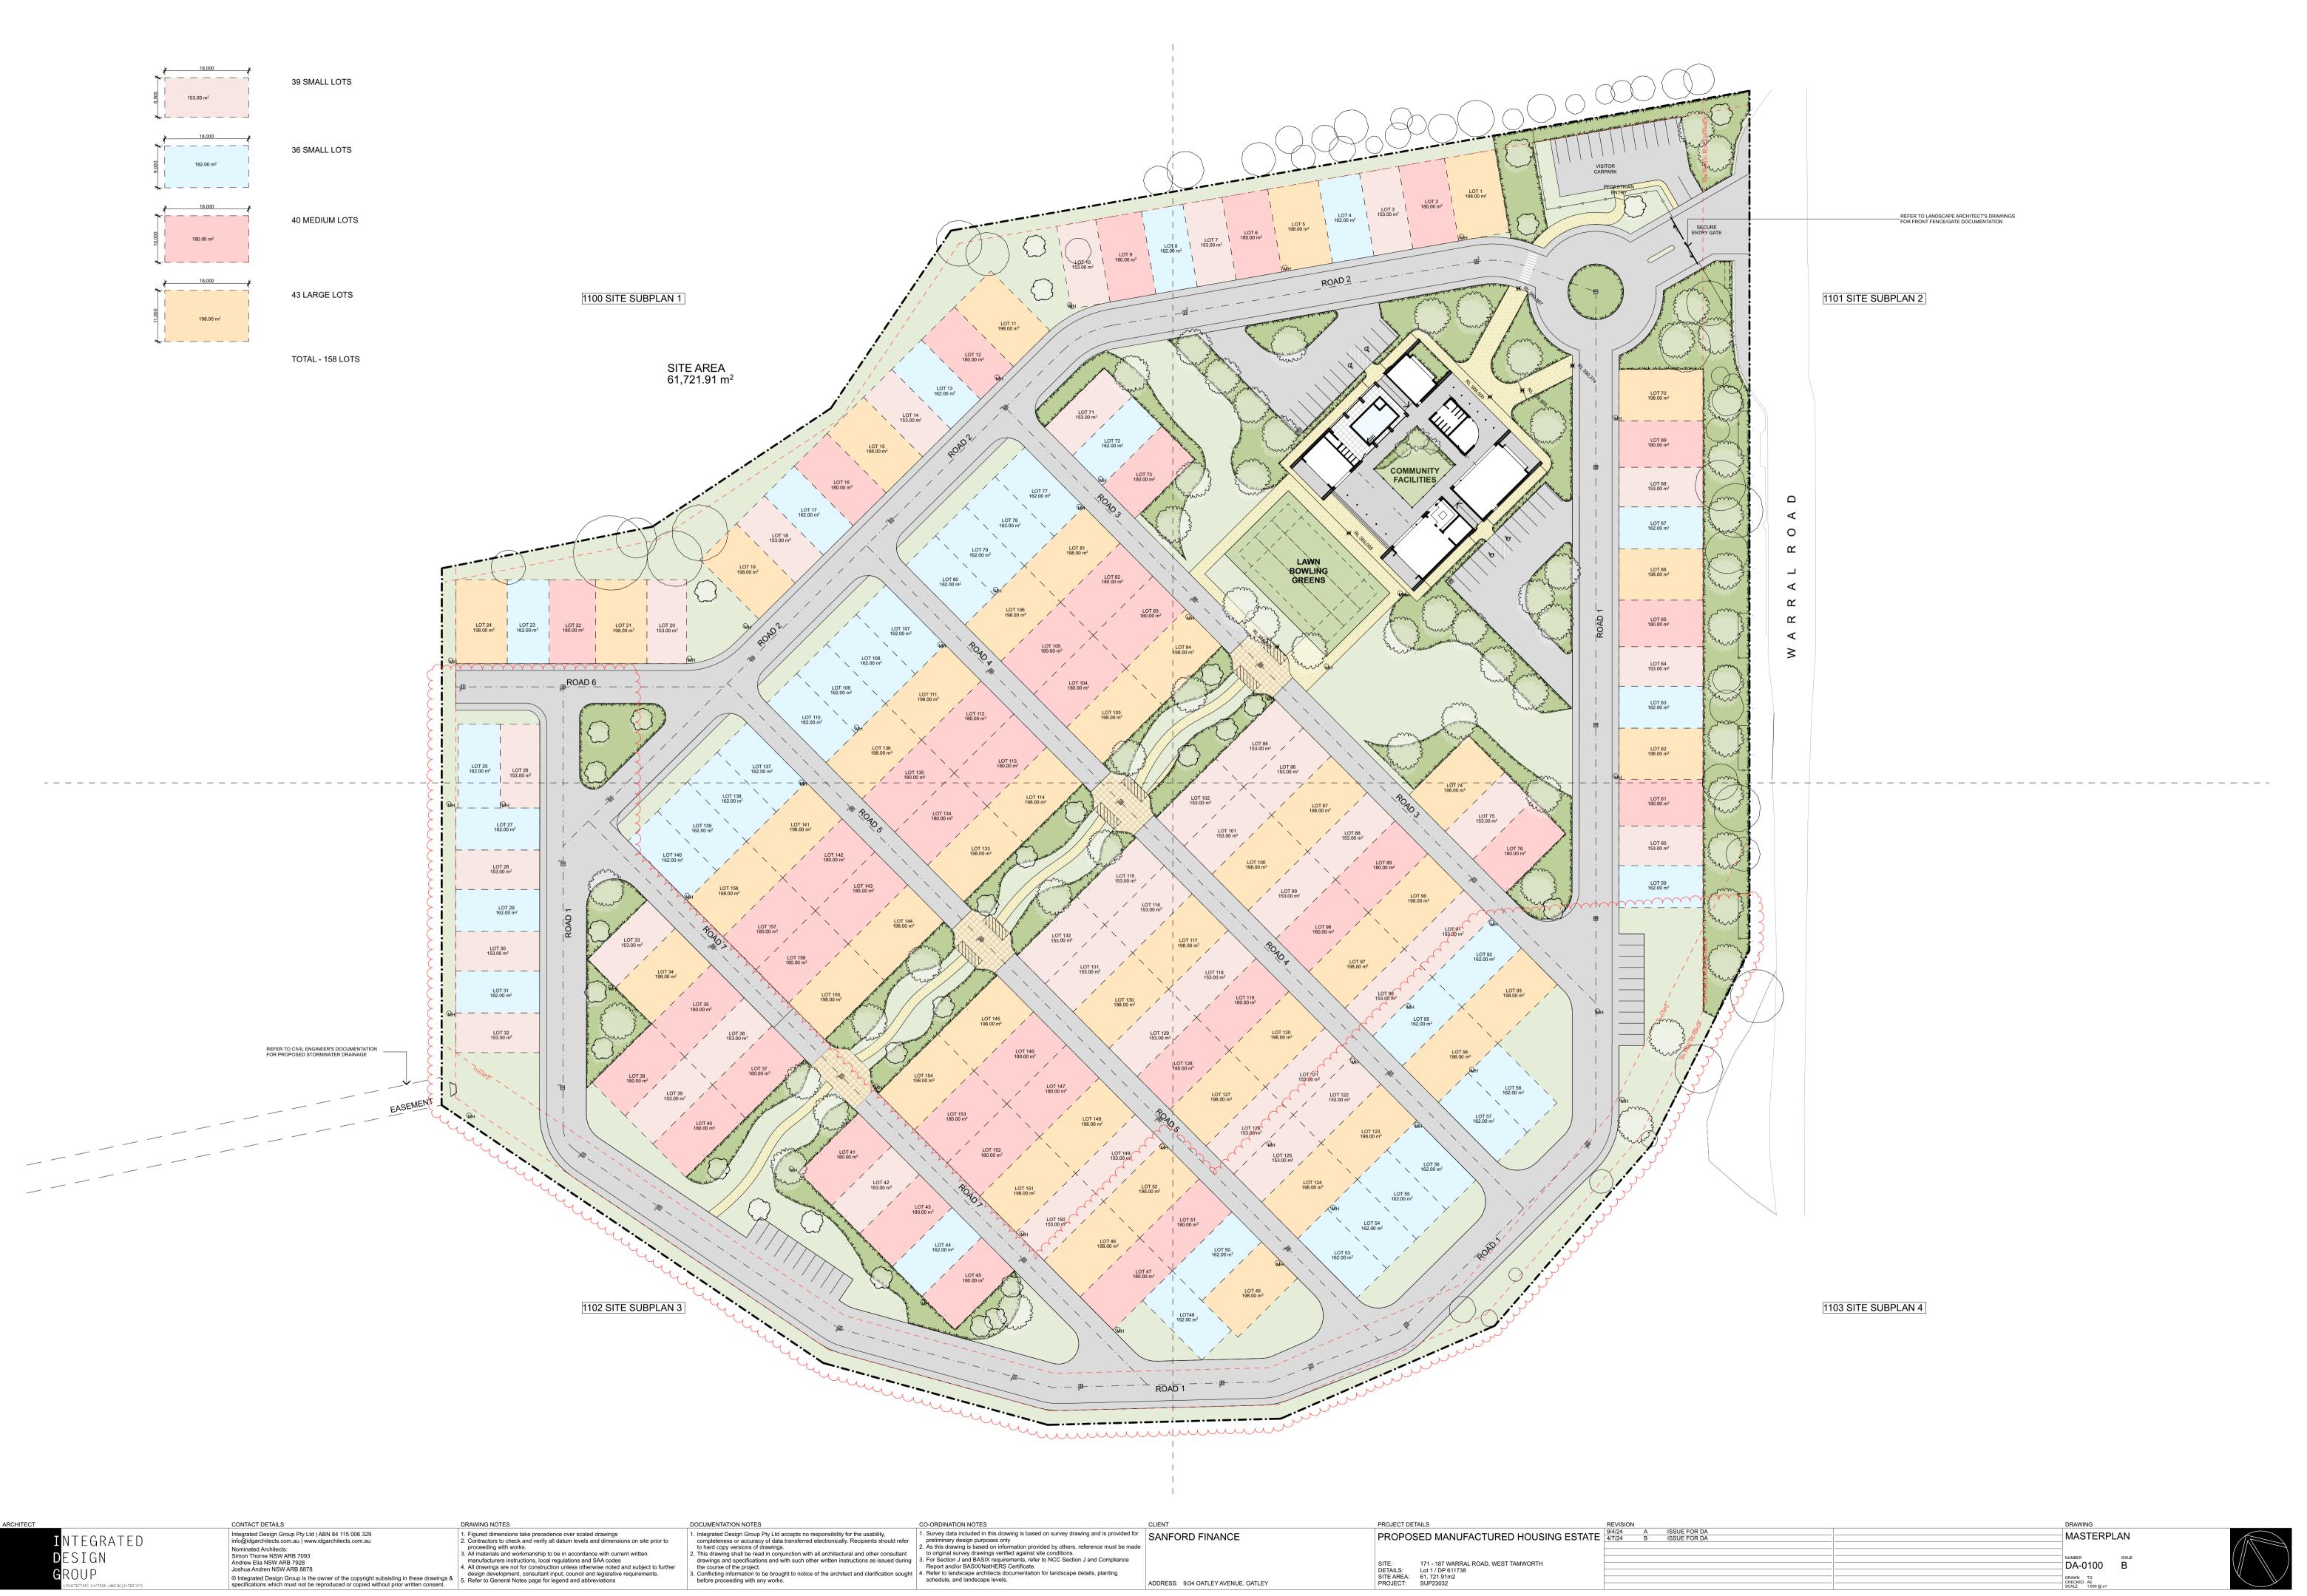

## PROPOSED MANUFACTURED HOUSING ESTATE

171 - 187 WARRAL ROAD, WEST TAMWORTH for SANFORD FINANCE

| DA DRAWINGS LIST |                               |  |  |  |  |
|------------------|-------------------------------|--|--|--|--|
| DRAWING NO.      | DRAWING NAME                  |  |  |  |  |
| 0001             | COVER                         |  |  |  |  |
| 0002             | AREA CALCULATIONS             |  |  |  |  |
| 0100             | MASTERPLAN                    |  |  |  |  |
| 0101             | STAGING PLAN                  |  |  |  |  |
| 0200             | DEMOLITION PLAN               |  |  |  |  |
| 1100             | SITE SUBPLAN 1                |  |  |  |  |
| 1101             | SITE SUBPLAN 2                |  |  |  |  |
| 1102             | SITE SUBPLAN 3                |  |  |  |  |
| 1103             | SITE SUBPLAN 4                |  |  |  |  |
| 1200             | COMMUNITY CENTRE MASTERPLAN   |  |  |  |  |
| 1201             | COMMUNITY CENTRE PLAN         |  |  |  |  |
| 1202             | COMMUNITY CENTRE ROOF PLAN    |  |  |  |  |
| 2000             | COMMUNITY CENTRE ELEVATIONS 1 |  |  |  |  |
| 2001             | COMMUNITY CENTRE ELEVATIONS 1 |  |  |  |  |
| 3000             | COMMUNITY CENTRE SECTIONS 1   |  |  |  |  |
| 3001             | COMMUNITY CENTRE SECTIONS 2   |  |  |  |  |
| 3002             | COMMUNITY CENTRE SECTIONS 3   |  |  |  |  |
| 9200             | FINISHES SCHEDULE             |  |  |  |  |

SANFORD FINANCE

SANFORD FINANCE

SANFORD FINANCE

C.O-ORDINATION NOTES

ADDRESS: 9/34 OATLEY AVENUE, OATLEY

PROPOSED MANUFACTURED HOUSING ESTATE | REVISION | 9/4/24 | A | ISSUE FOR DA | 4/7/24 | B | ISSUE FOR DA | SITE: 171 - 187 WARRAL ROAD, WEST TAMWORTH
DETAILS: Lot 1 / DP 611738
SITE AREA: 61, 721.91m2
PROJECT: SUP23032