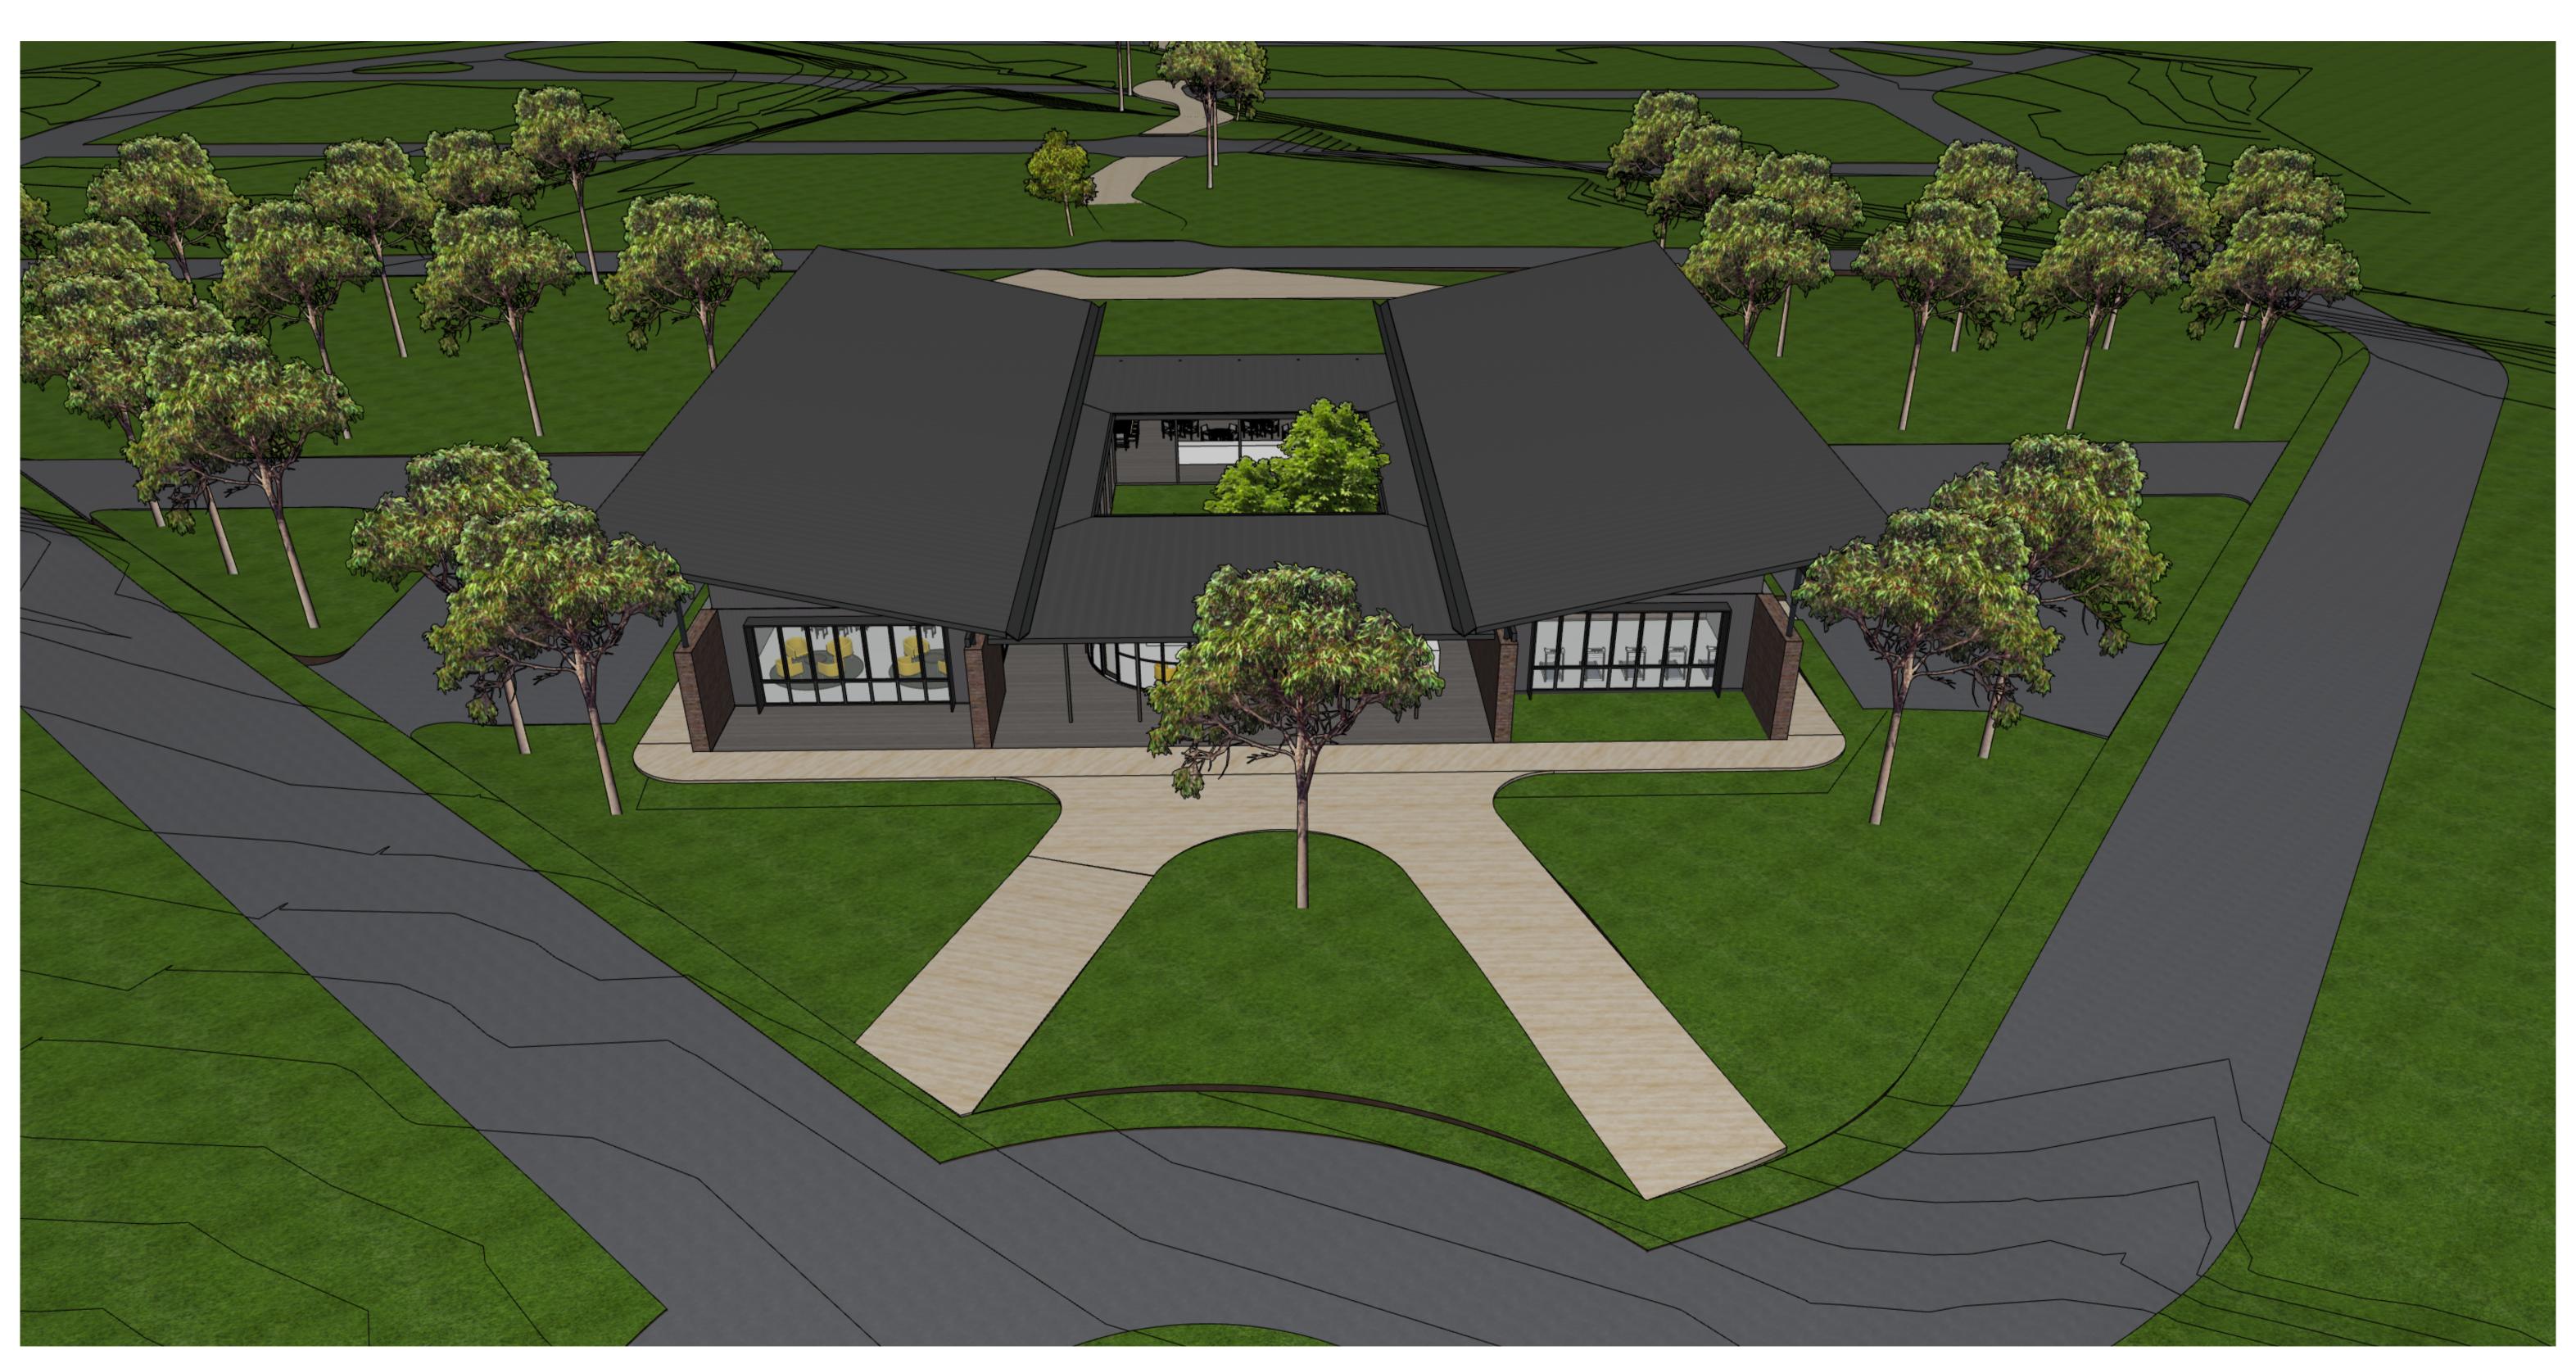

## PROPOSED MANUFACTURED HOUSING ESTATE

171 - 187 WARRAL ROAD, WEST TAMWORTH for SANFORD FINANCE

| DA DRAWINGS LIST |                               |  |  |  |  |
|------------------|-------------------------------|--|--|--|--|
| DRAWING NO.      | DRAWING NAME                  |  |  |  |  |
| 0001             | COVER                         |  |  |  |  |
| 0002             | AREA CALCULATIONS             |  |  |  |  |
| 0100             | MASTERPLAN                    |  |  |  |  |
| 0101             | STAGING PLAN                  |  |  |  |  |
| 0200             | DEMOLITION PLAN               |  |  |  |  |
| 1100             | SITE SUBPLAN 1                |  |  |  |  |
| 1101             | SITE SUBPLAN 2                |  |  |  |  |
| 1102             | SITE SUBPLAN 3                |  |  |  |  |
| 1103             | SITE SUBPLAN 4                |  |  |  |  |
| 1200             | COMMUNITY CENTRE MASTERPLAN   |  |  |  |  |
| 1201             | COMMUNITY CENTRE PLAN         |  |  |  |  |
| 1202             | COMMUNITY CENTRE ROOF PLAN    |  |  |  |  |
| 2000             | COMMUNITY CENTRE ELEVATIONS 1 |  |  |  |  |
| 2001             | COMMUNITY CENTRE ELEVATIONS 1 |  |  |  |  |
| 3000             | COMMUNITY CENTRE SECTIONS 1   |  |  |  |  |
| 3001             | COMMUNITY CENTRE SECTIONS 2   |  |  |  |  |
| 3002             | COMMUNITY CENTRE SECTIONS 3   |  |  |  |  |
| 9200             | FINISHES SCHEDULE             |  |  |  |  |