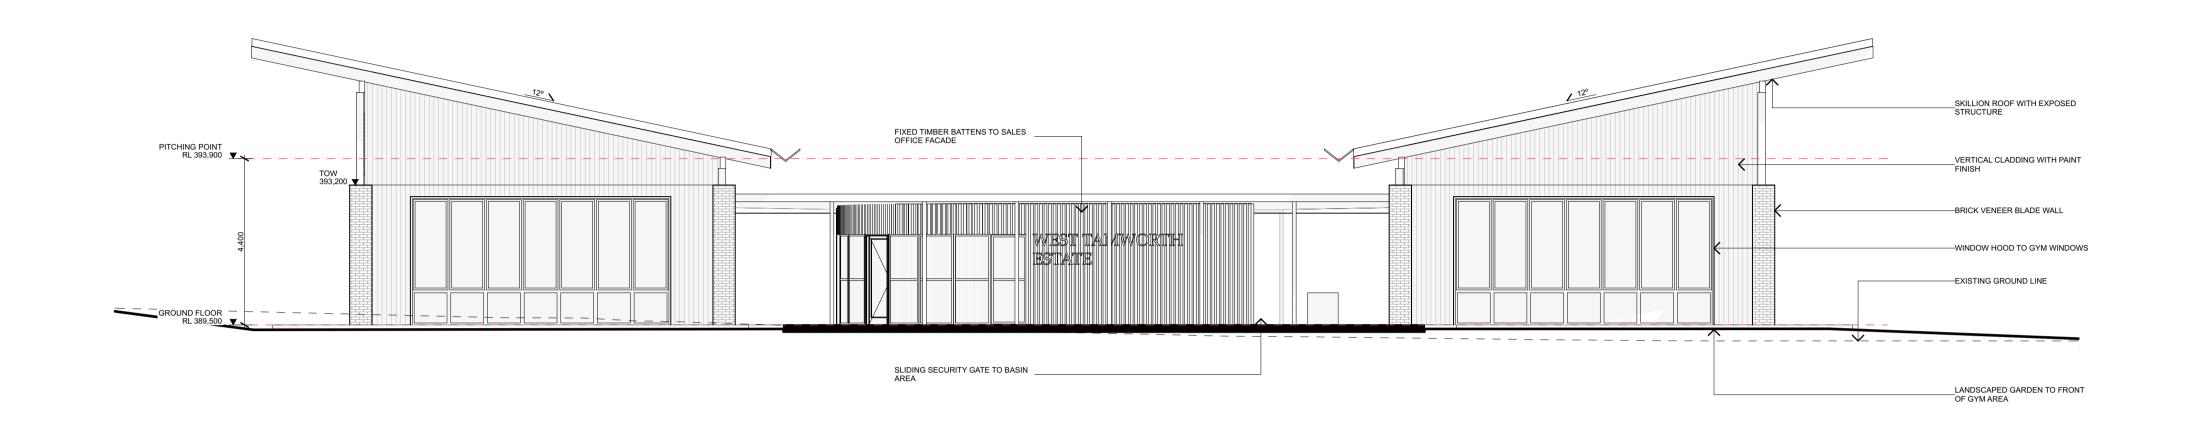

ISSUE FOR DA SITE: 171 - 187 WARRAL ROAD, WEST TAMWORTH
DETAILS: Lot 1 / DP 611738
SITE AREA: 61, 721.91m2
PROJECT: SUP23032

DEMOLITION PLAN DD-0200 B

|                                       | CONTACT DETAILS                                                                                                                                                             | DRAWING NOTES                                                                                                                                                   | DOCUMENTATION NOTES                                                                                                                                               | CO-ORDINATION NOTES                                                                                                  | CLIENT                              | PROJECT DETAILS                                       | REVISION                                      | DRAWING                        |
|---------------------------------------|-----------------------------------------------------------------------------------------------------------------------------------------------------------------------------|-----------------------------------------------------------------------------------------------------------------------------------------------------------------|-------------------------------------------------------------------------------------------------------------------------------------------------------------------|----------------------------------------------------------------------------------------------------------------------|-------------------------------------|-------------------------------------------------------|-----------------------------------------------|--------------------------------|
| NTEGRATED                             | Integrated Design Group Pty Ltd   ABN 84 115 006 329 info@idgarchitects.com.au   www.idgarchitects.com.au                                                                   | Figured dimensions take precedence over scaled drawings     Contractors to check and verify all datum levels and dimensions on site prior to                    | Integrated Design Group Pty Ltd accepts no responsibility for the usability, completeness or accuracy of data transferred electronically. Recipients should refer | Survey data included in this drawing is based on survey drawing and is provided for preliminary design purposes only | SANFORD FINANCE                     | PROPOSED MANUFACTURED HOUSING ESTATE                  | E 9/4/24 A ISSUE FOR DA 4/7/24 B ISSUE FOR DA | COMMUNITY CENTRE               |
| NIEGRAIEU                             | Nominated Architects:                                                                                                                                                       | proceeding with works.  3. All materials and workmanship to be in accordance with current written                                                               |                                                                                                                                                                   | 2. As this drawing is based on information provided by others, reference must be made                                |                                     |                                                       |                                               | ELEVATIONS 1                   |
| ESIGN                                 | Simon Thorne NSW ARB 7093<br>Andrew Elia NSW ARB 7928                                                                                                                       | manufacturers instructions, local regulations and SAA codes                                                                                                     | drawings and specifications and with such other written instructions as issued during                                                                             |                                                                                                                      |                                     | SITE: 171 - 187 WARRAL ROAD, WEST TAMWORTH            |                                               | DA-2000 B                      |
| ROUP                                  | Joshua Andren NSW ARB 8878                                                                                                                                                  | All drawings are not for construction unless otherwise noted and subject to further design development, consultant input, council and legislative requirements. | the course of the project.  3. Conflicting information to be brought to notice of the architect and clarification sough                                           | t 4. Refer to landscape architects documentation for landscape details, planting                                     |                                     | DETAILS: Lot 1 / DP 611738<br>SITE AREA: 61, 721.91m2 |                                               | DRAWN TG                       |
| ARCHITECTURE MASTERPLANNING INTERIORS | © Integrated Design Group is the owner of the copyright subsisting in these drawings & specifications which must not be reproduced or copied without prior written consent. | 5. Refer to General Notes page for legend and abbreviations                                                                                                     | before proceeding with any works.                                                                                                                                 | schedule, and landscape levels.                                                                                      | ADDRESS: 9/34 OATLEY AVENUE, OATLEY | PROJECT: SUP23032                                     |                                               | CHECKED AE<br>SCALE 1:100 @ a1 |

01 WEST ELEVATION
Scale 1:100

O2 SOUTH ELEVATION
Scale 1:100

| Т                                     | CONTACT DETAILS                                                                                                                                                             | DRAWING NOTES                                                                                                                                                   | DOCUMENTATION NOTES                                                                                                                                                                                             | CO-ORDINATION NOTES                                                                                                                                                                                                             | CLIENT          | PROJECT DETAILS                                                                             | REVISION                                     | DRAWING                     |
|---------------------------------------|-----------------------------------------------------------------------------------------------------------------------------------------------------------------------------|-----------------------------------------------------------------------------------------------------------------------------------------------------------------|-----------------------------------------------------------------------------------------------------------------------------------------------------------------------------------------------------------------|---------------------------------------------------------------------------------------------------------------------------------------------------------------------------------------------------------------------------------|-----------------|---------------------------------------------------------------------------------------------|----------------------------------------------|-----------------------------|
| INTEGRATED                            | Integrated Design Group Pty Ltd   ABN 84 115 006 329 info@idgarchitects.com.au   www.idgarchitects.com.au                                                                   | Figured dimensions take precedence over scaled drawings     Contractors to check and verify all datum levels and dimensions on site prior to                    | Integrated Design Group Pty Ltd accepts no responsibility for the usability, completeness or accuracy of data transferred electronically. Recipients should refer                                               | Survey data included in this drawing is based on survey drawing and is provided for preliminary design purposes only                                                                                                            | SANFORD FINANCE | PROPOSED MANUFACTURED HOUSING ESTATE                                                        | 9/4/24 A ISSUE FOR DA  4/7/24 B ISSUE FOR DA | COMMUNITY CENTRE            |
| DESIGN                                | Nominated Architects:<br>Simon Thorne NSW ARB 7093<br>Andrew Elia NSW ARB 7928                                                                                              | proceeding with works 3. All materials and workmanship to be in accordance with current written manufacturers instructions, local regulations and SAA codes     | to hard copy versions of drawings.  This drawing shall be read in conjunction with all architectural and other consultant drawings and specifications and with such other written instructions as issued during | As this drawing is based on information provided by others, reference must be mad to original survey drawings verified against site conditions.     For Section J and BASIX requirements, refer to NCC Section J and Compliance | e               | SITE: 171 - 187 WARRAL ROAD, WEST TAMWORTH                                                  |                                              | ELEVATIONS 1 NUMBER ISSUE   |
| GROUP                                 | Joshua Andren NSW ARB 8878                                                                                                                                                  | All drawings are not for construction unless otherwise noted and subject to further design development, consultant input, council and legislative requirements. | or commenting information to be broaging to notice of the dromatest and claimedation cought                                                                                                                     | Report and/or BASIX/NatHERS Certificate. 4. Refer to landscape architects documentation for landscape details, planting                                                                                                         |                 | 171 - 187 WARKAL ROAD, WEST TAMWORTH   DETAILS: Lot 1 / DP 611738   SITE AREA: 61, 721.91m2 |                                              | DA-2001 B                   |
| ARCHITECTURE MASTERPLANNING INTERIORS | © Integrated Design Group is the owner of the copyright subsisting in these drawings & specifications which must not be reproduced or copied without prior written consent. | 5. Refer to General Notes page for legend and abbreviations                                                                                                     | before proceeding with any works.                                                                                                                                                                               | schedule, and landscape levels.                                                                                                                                                                                                 |                 | PROJECT: SUP23032                                                                           |                                              | CHECKED AE SCALE 1:100 @ a1 |